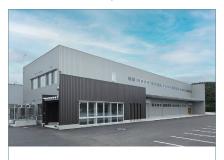

### 株式会社原商様 福祉センター

用 途: 倉庫・物置、医療・介護福祉施設 規 模: 14.08×45.32+3.2×12.56[m]

延床面積 : 1316.40 ㎡ [397.42 坪]

階数: 2階建分類: システム建築

分 類: システム建築 商品名: 日成 V スパン II-S