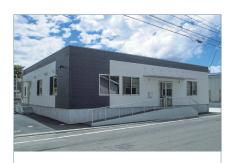

### 電子機器製造業 事務所

用 途: 事務所 規 模: 7.5×8.0[間] 延床面積: 198㎡[60坪] 階数: 1階建

分類: プレハブハウス商品名: グレートハウス