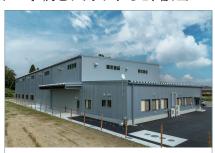

### 電子機器製造業 工場

用 途 : 工場・作業場

規 模: 20.08×54.32+9.0×20.08[m] 延床面積: 1090.74 ㎡ [330.52 坪]

階 数: 1階建 分 類: システム建築 商品名: 日成 V スパン-S