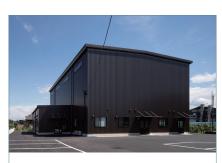

### 卸売業 体育館

規 模: 17.08×24.32+5.3×12[m] 延床面積: 478.98 ㎡ [145.14 坪]

階 数: 1 階建 分 類: システム建築 商品名: 日成 V スパン-S